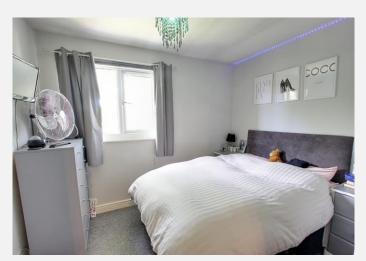

# **Bedroom 2** 9' 11" x 10' 5" max (3.03m x 3.18m max)

Second double bedroom with double glazed window to the front.