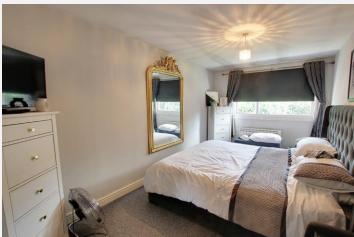

#### **Bedroom 1** 15' 9" x 8' 8" (4.79m x 2.64m)

Large double bedroom with double glazed window to the rear.