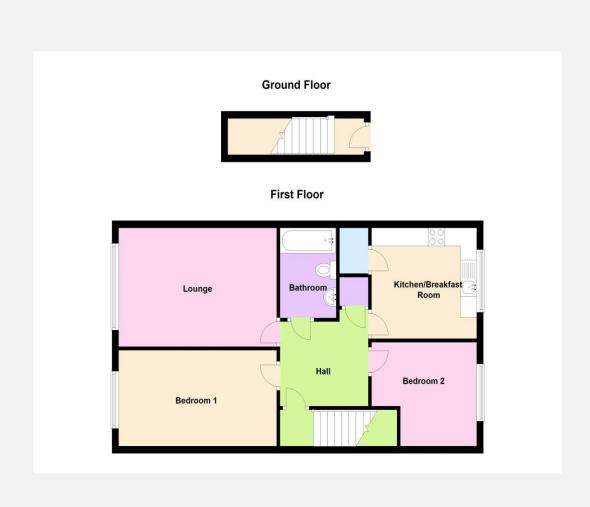

### The property comprises

## **Entrance hall**

With stairs to first floor.

## **Spacious hallway**

With electric storage heater, airing cupboard, telephone point and loft hatch.

# **Kitchen/Breakfast Room** 10' 5" x 9' 6" (3.18m x 2.90m)

With tiled floor, a range of wall and base units with work top space over, sink/drainer unit, integrated electric oven, ceramic hob and extractor hood over, space for fridge/freezer and washing machine and double glazed window to the front.

# **Lounge** 15' 9" x 10' 9" (4.79m x 3.27m)

With electric storage heater, electric fire, television point and double glazed window to the rear.

#### **Bedroom 1** 15' 9" x 8' 8" (4.79m x 2.64m)

Large double bedroom with double glazed window to the rear.

# **Bedroom 2** 9' 11" x 10' 5" max (3.03m x 3.18m max)

Second double bedroom with double glazed window to the front.

#### **Bathroom**

With white suite comprising bath with electric shower over, W.C and hand basin.