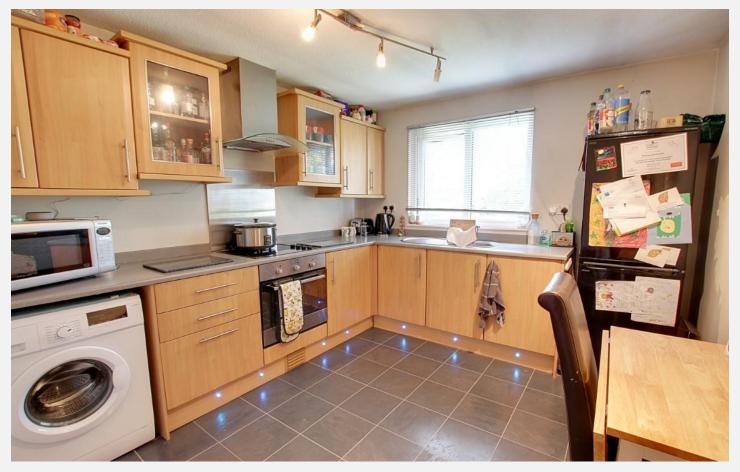

# **Kitchen/Breakfast Room** 10' 5" x 9' 6" (3.18m x 2.90m)

With tiled floor, a range of wall and base units with work top space over, sink/drainer unit, integrated electric oven, ceramic hob and extractor hood over, space for fridge/freezer and washing machine and double glazed window to the front.