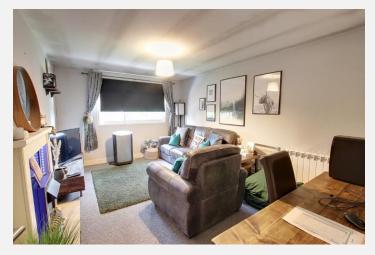

# **Lounge** 15' 9" x 10' 9" (4.79m x 3.27m)

With electric storage heater, electric fire, television point and double glazed window to the rear.